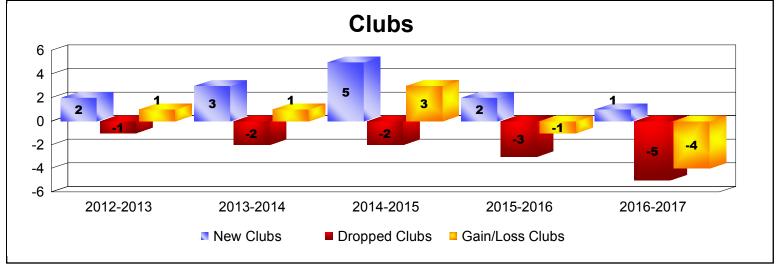

District B 9

As of June 2017 Cumulative

| Year      | New<br>Clubs | Dropped<br>Clubs | Gain/<br>Loss<br>Clubs | New<br>Members | Charter<br>Members | Reinstate<br>Members | Transfer<br>Members | Total<br>Member<br>Added | Total<br>Members<br>Dropped | Gain/<br>Loss<br>Members |
|-----------|--------------|------------------|------------------------|----------------|--------------------|----------------------|---------------------|--------------------------|-----------------------------|--------------------------|
| 2012-2013 | 2            | -1               | 1                      | 43             | 43                 | 20                   | 0                   | 106                      | -75                         | 31                       |
| 2013-2014 | 3            | -2               | 1                      | 54             | 67                 | 14                   | 0                   | 135                      | -124                        | 11                       |
| 2014-2015 | 5            | -2               | 3                      | 101            | 120                | 23                   | 1                   | 245                      | -136                        | 109                      |
| 2015-2016 | 2            | -3               | -1                     | 104            | 93                 | 1                    | 0                   | 198                      | -193                        | 5                        |
| 2016-2017 | 1            | -5               | -4                     | 207            | 52                 | 60                   | 0                   | 319                      | -290                        | 29                       |
| Average   | 3            | -3               | 0                      | 102            | 75                 | 24                   | 0                   | 201                      | -164                        | 37                       |