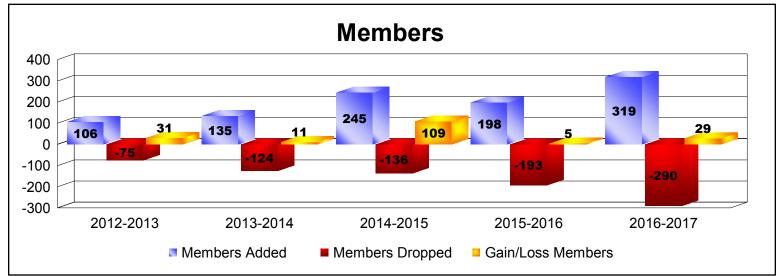

District B 9

As of June 2017 Cumulative

| Year      | New<br>Clubs | Dropped<br>Clubs | Gain/<br>Loss<br>Clubs | New<br>Members | Charter<br>Members | Reinstate<br>Members | Transfer<br>Members | Total<br>Member<br>Added | Total<br>Members<br>Dropped | Gain/<br>Loss<br>Members |
|-----------|--------------|------------------|------------------------|----------------|--------------------|----------------------|---------------------|--------------------------|-----------------------------|--------------------------|
| 2012-2013 | 2            | -1               | 1                      | 43             | 43                 | 20                   | 0                   | 106                      | -75                         | 31                       |
| 2013-2014 | 3            | -2               | 1                      | 54             | 67                 | 14                   | 0                   | 135                      | -124                        | 11                       |
| 2014-2015 | 5            | -2               | 3                      | 101            | 120                | 23                   | 1                   | 245                      | -136                        | 109                      |
| 2015-2016 | 2            | -3               | -1                     | 104            | 93                 | 1                    | 0                   | 198                      | -193                        | 5                        |
| 2016-2017 | 1            | -5               | -4                     | 207            | 52                 | 60                   | 0                   | 319                      | -290                        | 29                       |
| Average   | 3            | -3               | 0                      | 102            | 75                 | 24                   | 0                   | 201                      | -164                        | 37                       |